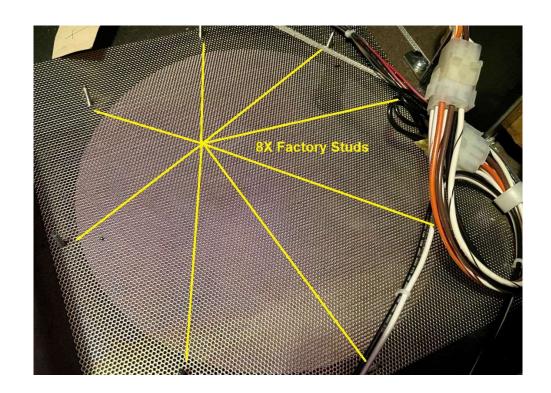

## Remove Factory Speaker

- 1. Remove the factory 12in speaker.
- 2. Pictured to the right is the grille and eight factory speaker studs.