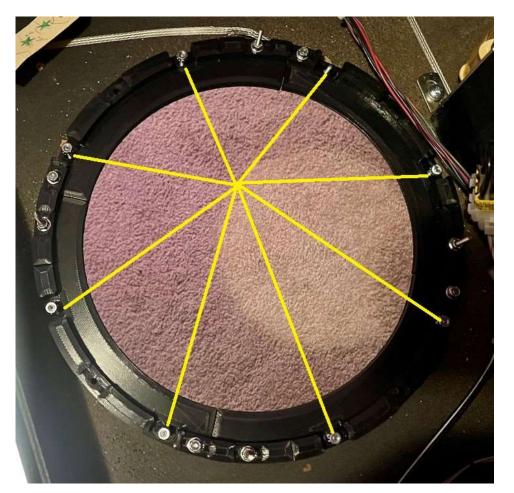

# Install PinWoofer 12in Speaker Mounting Ring

- 1. Place the ring over factory speaker mounting studs.
- 2. Place one each #6-32 flat washer and #6-32 locking nut over each stud.
- 3. Hand tighten nuts with a nut driver.