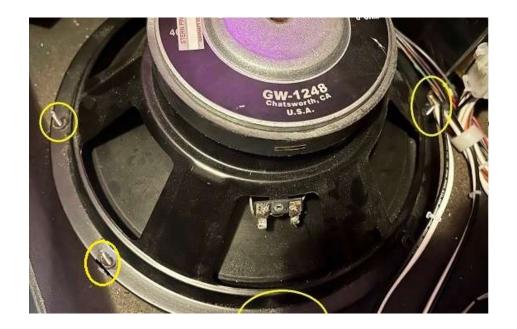

## **Install Speaker**

- Place one each #6-32 flat washer and #6-32 locking nut over each mounting ring screw.
- 2. Hand tighten nuts with a nut driver.

Your 12in Cabinet Speaker is Now Ready for Use.