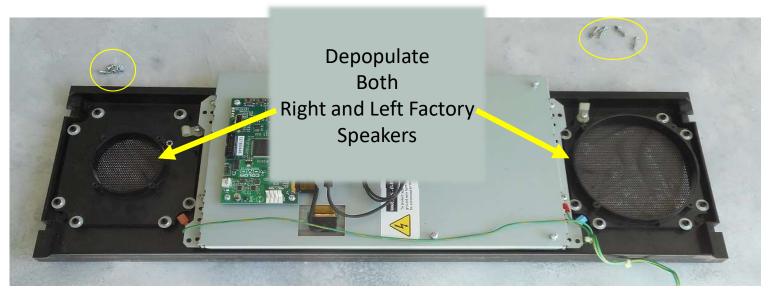

#### Depopulate Factory Speakers

- Remove the factory speakers and set them aside.
- Retain the factory speaker mounting screws for reuse later as shown in the yellow circles.