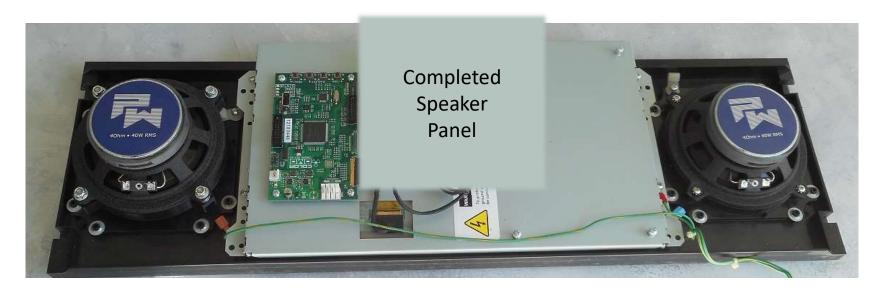

#### Completed Speaker Panel

 Shown below is a view of the back side of the speaker panel, with new PW Label Speakers mounted.