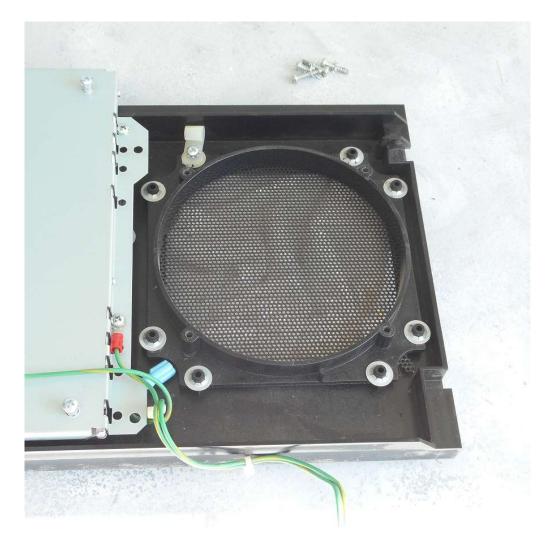

r redistribution of this document or its contents without written permission is prohibited.

Take your time, follow the instructions, relax, and enjoy yourself!

WARNINGS: Perform installation with your pinball machine turned off and unplugged from AC power.



## PinWoofer WPC95 Backbox Speaker Installation Instructions

#### WPC95 Speaker Panel

- A typical WPC95 Speaker Panel is shown below.
- Shown is the rear of the Speaker Panel.
- Left and Right Speaker designations are referenced as seen from the front of the Speaker Panel.





#### Depopulate Factory Speakers

- Remove the factory speakers and set them aside.
- Retain the factory speaker mounting screws for reuse later as shown in the yellow circles.





#### Left-Side Speaker Mount

The left-side panel speaker mount is shown.





# Populate Left-Side Speaker

- Mount your new PW label speaker as shown to the right.
- Reuse the original four screws and four washers.
- Completely tighten, but do not over tighten and break the PVC threaded mounting bosses.





### Right-Side Speaker Mount

• The right-side panel speaker mount is shown.





### Mount the Right-Side Speaker Interposer Ring

- Center the provided WPC95 Speaker Interposer on the mounting bosses.
- Reusing the original four screws and four washers, secure the ring at the mounting locations shown by the yellow arrows.
- Completely tighten, but do not over tighten and break the PVC thread mounting bosses.





#### Populate Right-Side Speaker

- Mount your new PW labeled speaker as shown to the right, using the provided four #8 Flat Washers and four #8