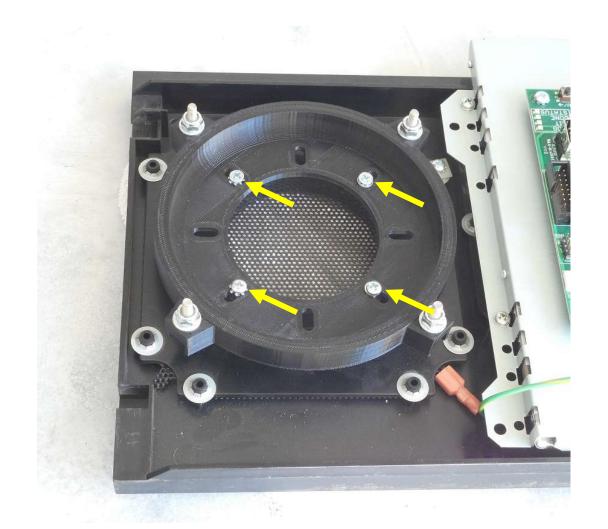

### Right-Side Speaker Mount

• The right-side panel speaker mount is shown.

### Mount the Right-Side Speaker Interposer Ring

- Center the provided WPC95 Speaker Interposer on the mounting bosses.
- Reusing the original four screws and four washers, secure the ring at the mounting locations shown by the yellow arrows.
- Completely tighten, but do not over tighten and break the PVC thread mounting bosses.