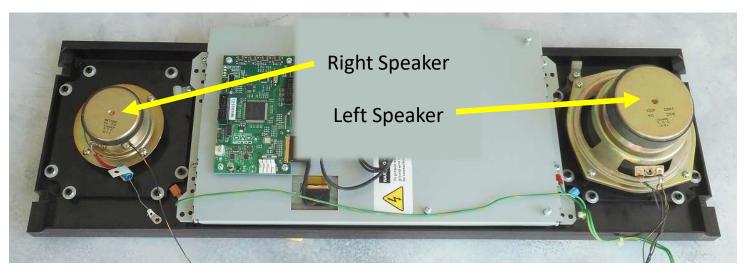

#### WPC95 Speaker Panel

- A typical WPC95 Speaker Panel is shown below.
- Shown is the rear of the Speaker Panel.
- Left and Right Speaker designations are referenced as seen from the front of the Speaker Panel.