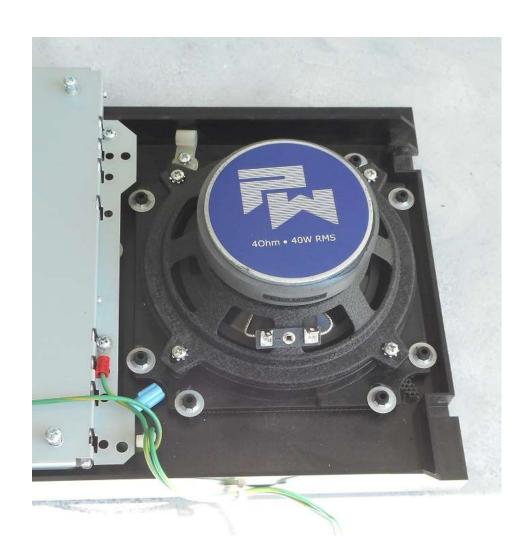

# Populate Left-Side Speaker

- Mount your new PW label speaker as shown to the right.
- Reuse the original four screws and four washers.
- Completely tighten, but do not over tighten and break the PVC threaded mounting bosses.