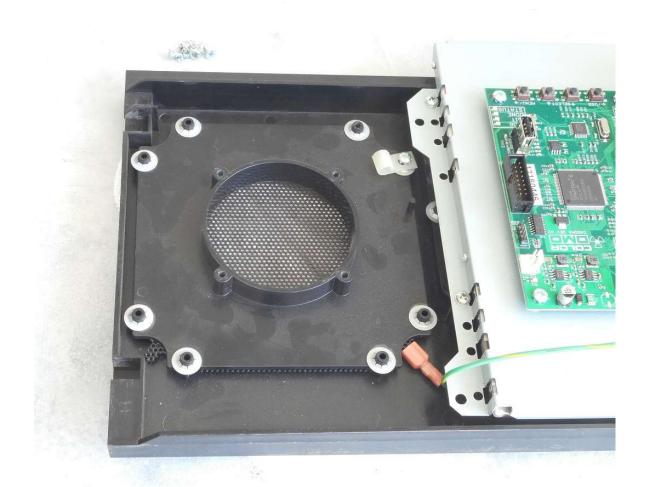

#### WPC95 Speaker Panel

- A typical WPC95 Speaker Panel is shown below.
- Shown is the rear of the Speaker Panel.
- Left and Right Speaker designations are referenced as seen from the front of the Speaker Panel.

#### Depopulate Factory Speakers

- Remove the factory speakers and set them aside.
- Retain the factory speaker mounting screws for reuse later as shown in the yellow circles.