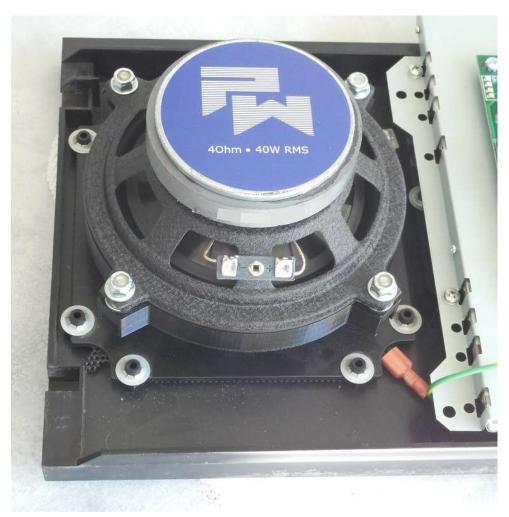

#### Populate Right-Side Speaker

- Mount your new PW labeled speaker as shown to the right, using the provided four #8 Flat Washers and four #8-32 Nylon Locking Nuts.
- Completely tighten, but do not over tighten.