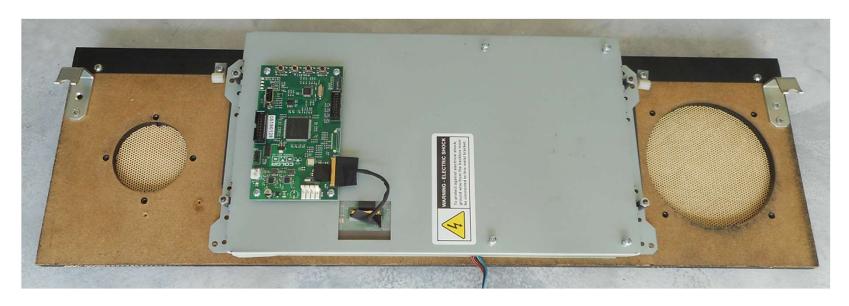

#### Depopulate Factory Speakers

• Remove the factory speakers and set them aside.