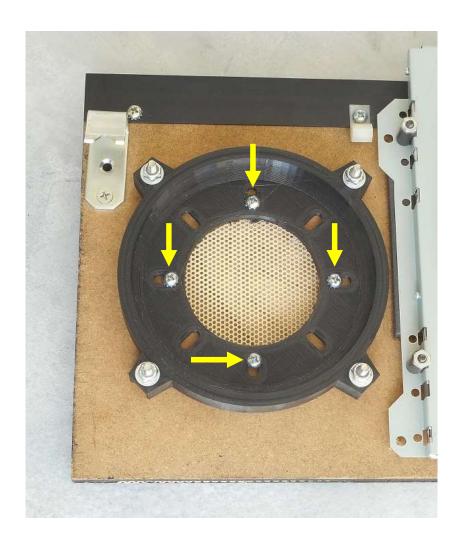

### Mount the Right-Side Speaker Interposer Ring

- Center the provided WPC Speaker Interposer on the mounting threads.
- Using the four #8-32x3/8in screws and four #8 flat washers, secure the ring at the mounting locations shown by the yellow arrows.
- Completely tighten, but do not over tighten.