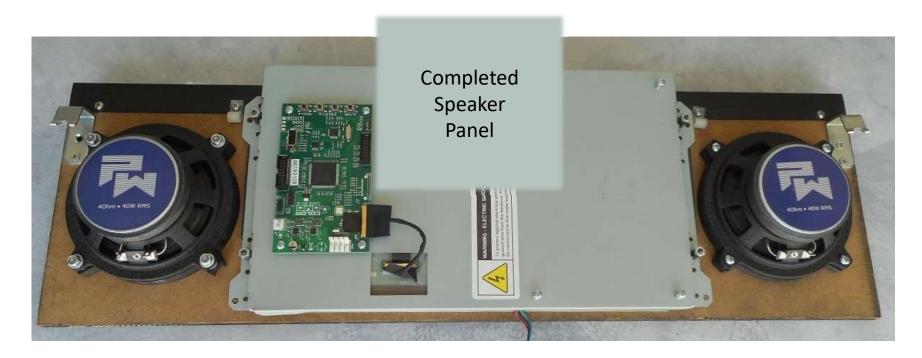

#### Completed Speaker Panel

 Shown below is a view of the back side of the speaker panel, with new PW Label Speakers mounted.