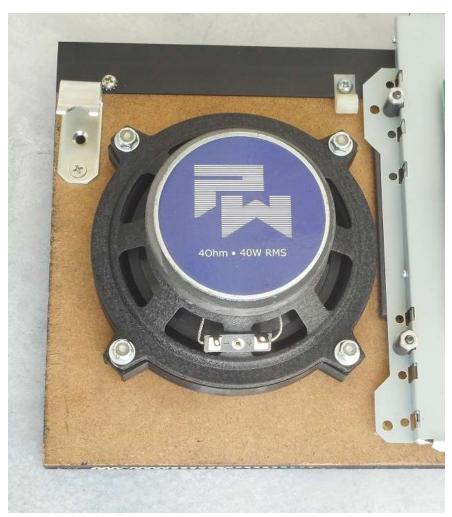

#### Completed Speaker Panel

 Shown below is a view of the back side of the speaker panel, with new PW Label Speakers mounted.