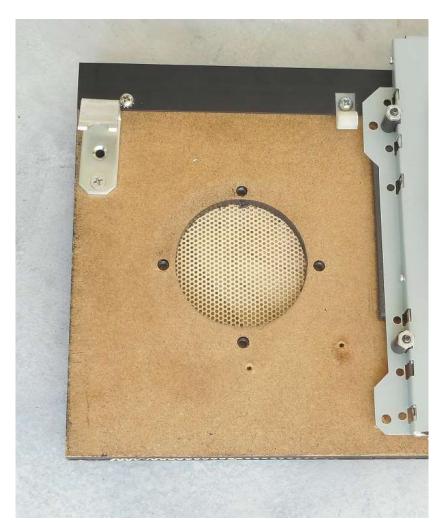

### Left-Side Speaker Mounting Location

• The left-side panel speaker mounting location is shown.