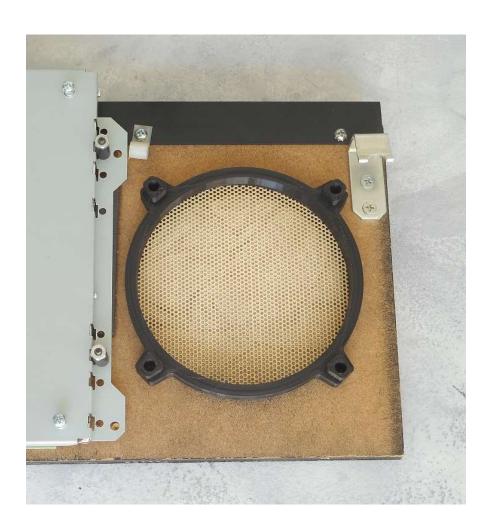

## Right-Side Speaker Mounting Location

• The right-side panel speaker mounting location is shown.

### Mount the Right-Side Speaker Interposer Ring

- Center the provided WPC Speaker Interposer on the mounting threads.
- Using the four #8-32x3/8in screws and four #8 flat washers, secure the ring at the mounting locations shown by the yellow arrows.
- Completely tighten, but do not over tighten.