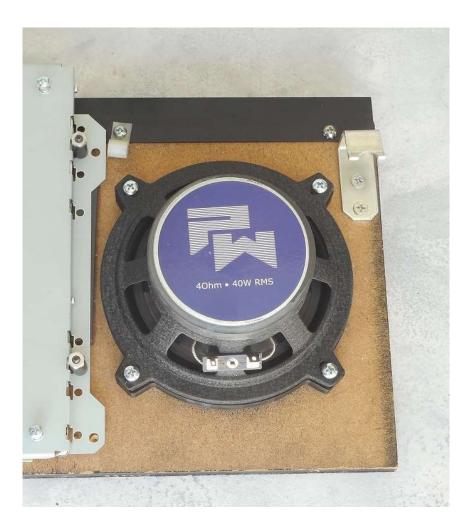

## Right-Side Speaker Mounting Location

• The right-side panel speaker mounting location is shown.

#### Populate Right-Side Speaker

- Mount your new PW labeled speaker as shown to the right, using the provided four #8 Flat Washers and four #8-32 Nylon Locking Nuts.
- Completely tighten, but do not over tighten.