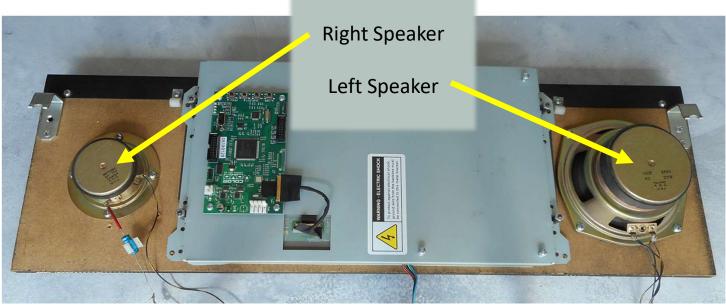

#### WPC Speaker Panel

- A typical WPC Speaker Panel is shown below.
- Shown is the rear of the Speaker Panel.
- Left and Right Speaker designations are referenced as seen from the front of the Speaker Panel.