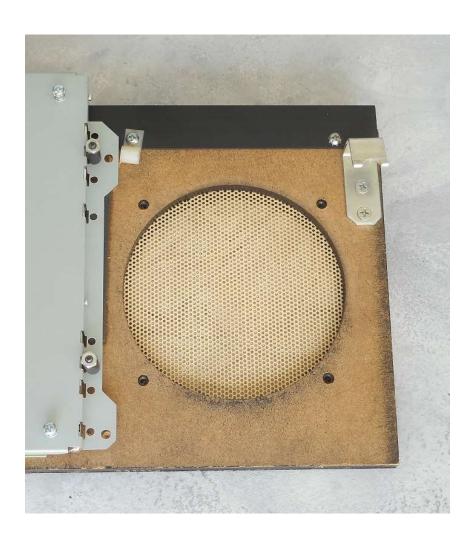

### Left-Side Speaker Mounting Location

• The left-side panel speaker mounting location is shown.

# Place Left-Side Mounting Ring

Rest the left-side mounting ring as shown.