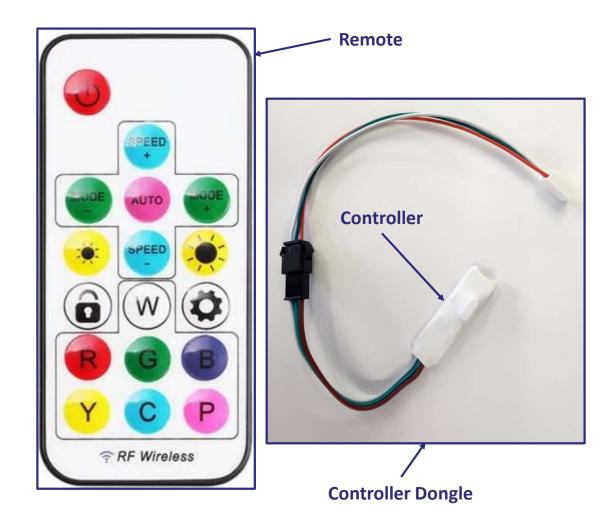

# **PixlWav LED Controller Instructions**

#### Remote Pairing to Controller:

- Mode Entry: Press Match Button continuously until LEDs flash white.
- **Description:** Pair remote to controller.
- Mode Exit: Release Match Button.
- (When pairing more than one controller in your area, remove power from all others except the unit you are actively pairing.)