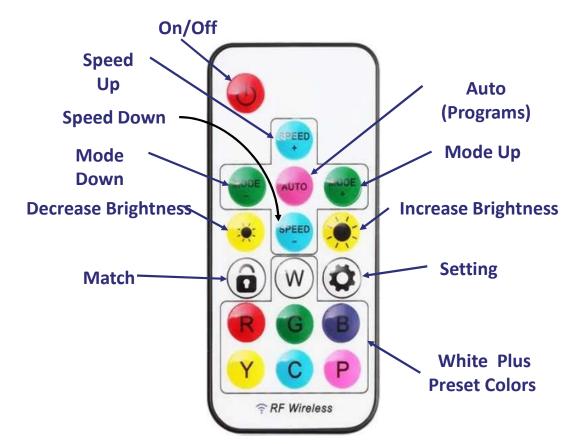

## Overview

- 5V Operation Only
- RF Wireless
- Power Off Memory
- 15m Range
- 146 Build in Programs / Effects
- White Plus 6 Preset Static Colors:
  Red / Green / Blue / Yellow / Cyan / Purple

#### Stored Patterns:

- Mode Entry: Press Auto.
- Options: Up / Down Mode, Up / Down Speed.
- Mode Exit: Controller Functions or White Plus Preset Colors

#### Static Colors:

- Mode Entry: Press desired color.
- Options: white / red / green / blue / purple / yellow / cyan / purple
- Mode Exit: Controller Functions or Stored Patterns.

### **Controller Functions**

#### Remote Pairing to Controller:

- Mode Entry: Press Match Button continuously until LEDs flash white.
- **Description:** Pair remote to controller.
- Mode Exit: Release Match Button.
- (When pairing more than one controller in your area, remove power from all others except the unit you are actively pairing.)

#### LED Test Function:

- **Description:** Cycle through white / red / green / blue / purple / yellow / cyan / purple repeatedly.
- Mode Entry: Press Auto Button continuously until LEDs turn red. Quickly release Auto Button to enter mode.
- Mode Exit: press Auto button.